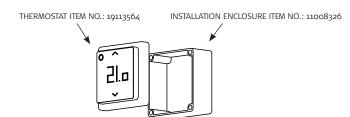

The installation contractor who is responsible for the installation must assess whether the Ecodesign Directive applies or not.

In relation to control and regulation that meets the requirements in the Ecodesign Directive (EU) 2015/1188, we recommend that you use our thermostat – item no. 19113564. An installation enclosure for the safe and easy installation of the thermostat can also be purchased.

## **TECHNICAL DATA - THERMOSTAT**

• Item no.: 19113564

• Size: 85 x 85 mm (H x W)

Temperature range: 5-35°C

Display

• Digital timer

Touchscreen

• Low standby consumption

• Open window detection

Remote control – WiFi-based via app

Android and iOS app available

• In accordance with the Ecodesign Directive