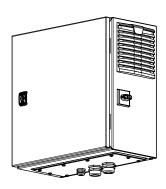

CONTROL UNIT ITEM NO..: 19303894 OR 19303895

## **TECHNICAL DATA - CONTROL**

• Item no.: 19303894 or 19303895 (see table below)

• Size: 400 x 426 x 210 mm (H x W x D)